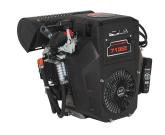

#### **POWER SOURCE**

- Genuine DUCAR DHT72E electric start engine.
- Close coupled direct drive via 2:1 gearbox.
- Ball bearing supported crankshaft for greater stability.
- OHV design for increased efficiency and optimal power transfer.