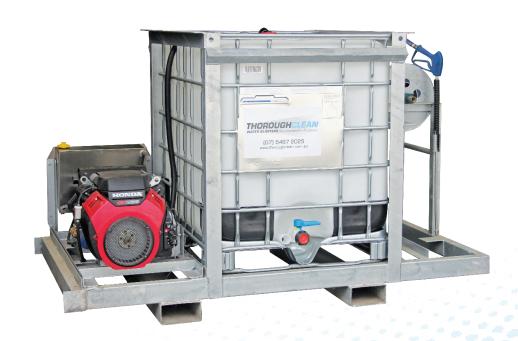

## 24HP Heavy Duty Rental Spec, 1000 litre Skid Mounted PETROL PRESSURE CLEANER

The ideal skid mounted water blaster that demands high pressure and/or flow in a rugged, tough and over-engineered machine, that will outlast any other water blaster!

MAX PUMP PSI 4350 PSI STANDARD SETUP PSI 4000 PSI FLOW/MINUTE 18 LPM

POWERED BY 24 HP DUCAR Petrol Engine SIZE 220 x 130 x 138 cm WEIGHT ~350 kg

### **FRAME**

- Fully hot dipped galvanised steel frame.
- Engine is vibration mounted on separate sub-frame.
- Forkliftable via built-in skids.

### **SUPPLY**

- Water supply is from onboard 1000L water tank, dual water intake with dual water filters to protect the pump from water debris.
- Tank with float switch to shut motor down on low water supply protects pump against cavitation & dry running - extending pump life.