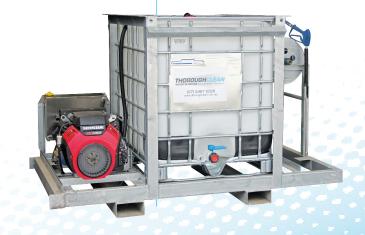

## 24HP Heavy Duty Rental Spec, 1000 litre Skid Mounted PETROL PRESSURE CLEANER

The ideal skid mounted water blaster that demands high pressure and/or flow in a rugged, tough and over-engineered machine, that will outlast any other water blaster!

MAX PUMP PSI 4350 PSI STANDARD SETUP PSI 4000 PSI FLOW/MINUTE 18 LPM

POWERED BY 24 HP DUCAR Petrol Engine SIZE 220 x 130 x 138 cm WEIGHT ~350 kg

### **FRAME**

- Fully hot dipped galvanised steel frame.
- Engine is vibration mounted on separate sub-frame.
- Forkliftable via built-in skids.

### **SUPPLY**

- Water supply is from onboard 1000L water tank, dual water intake with dual water filters to protect the pump from water debris.
- Tank with float switch to shut motor down on low water supply protects pump against cavitation & dry running - extending pump life.